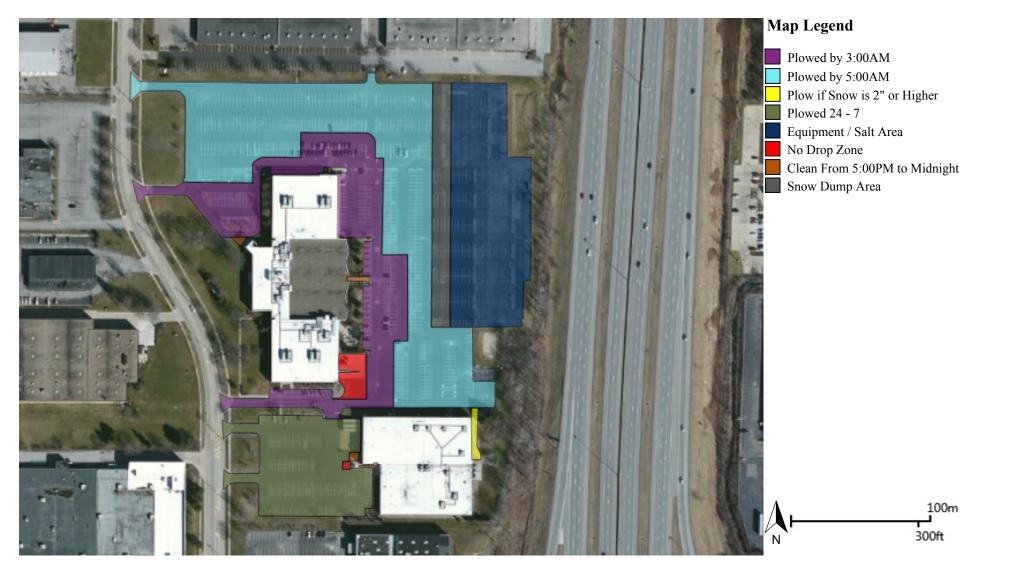

## Sample Snow Removal Map

Notes:

This is a sample report showing snow removal requirements on a large commercial property.

| Project: Progressive Snow Management |                  |  |
|--------------------------------------|------------------|--|
| Location: Ohio                       |                  |  |
| Client Name: Your Customer Name      |                  |  |
| 6/27/2013 10:49:24 AM                | Revision: 2      |  |
| Created by: Jim                      | Approved by: Jim |  |
| Disclaimer: None                     |                  |  |
| 8 1/2 x 11                           | 1/2              |  |

## Sample Snow Removal Map

## Notes:

This is a sample report showing snow removal requirements on a large commercial property.

| Project: Progressive Snow Management |                  |  |
|--------------------------------------|------------------|--|
| Location: Ohio                       |                  |  |
| Client Name: Your Customer Name      |                  |  |
| 6/27/2013 10:49:24 AM                | Revision: 2      |  |
| Created by: Jim                      | Approved by: Jim |  |
| Disclaimer: None                     |                  |  |
| 8 1/2 x 11                           | 2/2              |  |